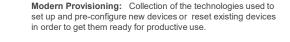

### Windows AutoPilot

Modern Provisioning: Collection of the technologies used to set up and pre-configure new devices or reset existing devices in order to get them ready for productive use.

Windows Autopilot refers to the registration of devices into Microsoft Dashboard