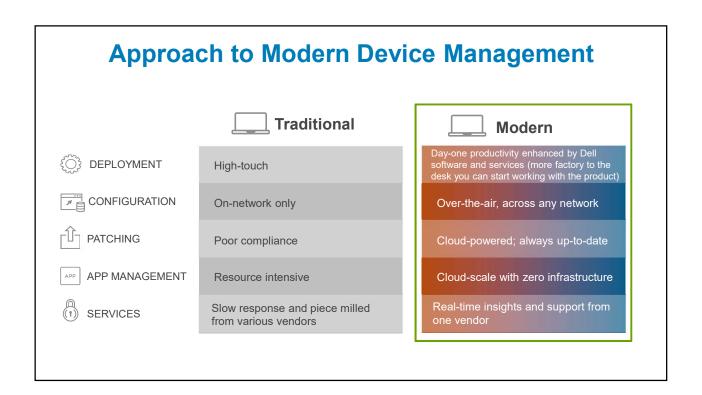

## Modern Device Management

#### Modern IT

- Multiple Devices
- User and Business Owned
- Cloud Managed & SaaS Apps
- Automated
- Proactive
- Self-Service

Simpler
More secure
Lower TCO
Better experience

**D¢LL**EMC

**Dell - Internal Use - Confidential** 