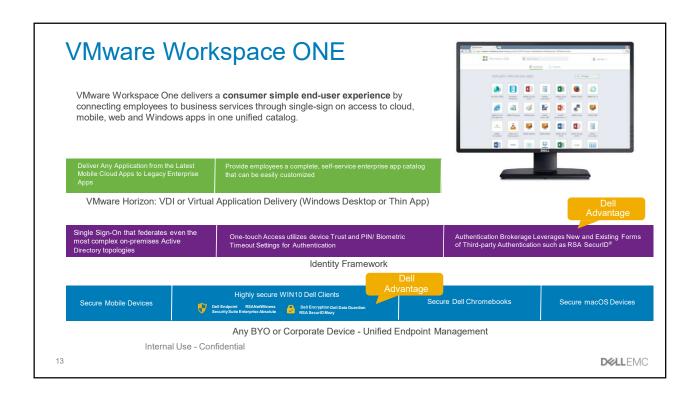

- No need for IT to touch the devices
- Little to no infrastructure to manage,
- Simple process for users
- Integration in the supply chain

#### Key technologies:

- Windows AutoPilot deployment service Azure Active Directory Microsoft Intune (Other MDM/MAM supported)
- Office 365 ProPlus

#### Requirements:

- Windows 10 version 1703 (with July cumulative update) Windows 10 S, Windows 10 Pro, Windows 10 Education, Windows 10 Enterprise
- Azure Active Directory Premium
- Microsoft Intune (or other MDM service)
- Office 365 ProPlus
- Microsoft Store for Business account
- Windows 10 Subscription Activation (optional

#### Steps:

- Register devices
- Assign a profile of settings
- Ship the device to the user



**D¢LL**EMC

### Windows Autopilot Provisioning Demo Video



**D¢LL**EMC













### Resources

#### External:

- Dell EMC InFocus (Colin Sainsbury Articles)
  - How to Modernize Your PC Management Approach
  - Windows 10 Migration: Should You Shift Left, or Right?
  - Windows 10 Migration: It's All About the Apps
- Keep up to date with Modern EUC Blog (Follow on Twitter @moderneuc)
- New Modern Provisioning End User Experience Videos (Silent):
  - Windows Autopilot / Intune: https://youtu.be/dhABzDnhU-c
  - Workspace One: <a href="https://youtu.be/HYCzhm8hf0o">https://youtu.be/HYCzhm8hf0o</a>
  - Dell Provisioning with VMware WS1 Video:

18 DELLEMC



**Dell - Internal Use - Confidential** 

9