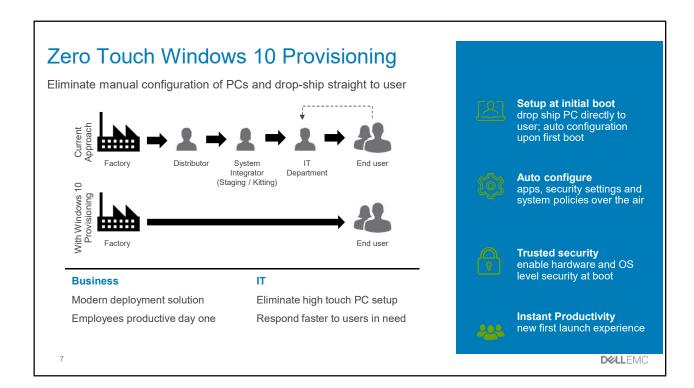

### Windows AutoPilot

Modern Provisioning: Collection of the technologies used to set up and pre-configure new devices or reset existing devices in order to get them ready for productive use.

Windows Autopilot refers to the registration of devices into Microsoft Dashboard

#### **Benefits:**

- No need for IT to touch the devices
- Little to no infrastructure to manage,
- Simple process for users
- Integration in the supply chain

#### Steps:

- Register devices
- Assign a profile of settings
- Ship the device to the user

**D¢LL**EMC