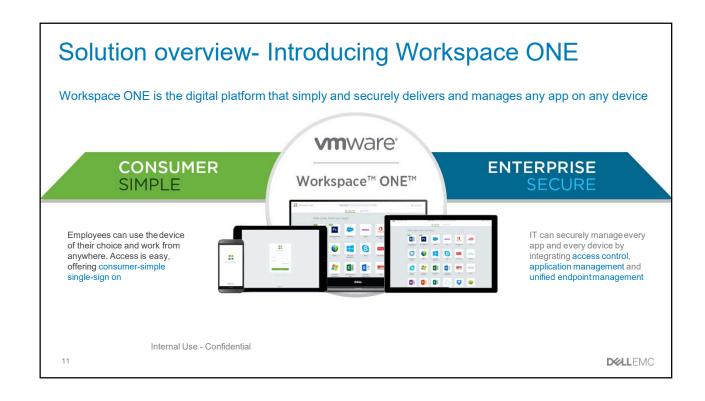

**

- No need for IT to touch the devices
- Little to no infrastructure to manage,
- Simple process for users
- Integration in the supply chain

#### Key technologies:

- Windows AutoPilot deployment service Azure Active Directory Microsoft Intune (Other MDM/MAM supported)
- Office 365 ProPlus

#### Requirements:

- Windows 10 version 1703 (with July cumulative update) Windows 10 S, Windows 10 Pro, Windows 10 Education, Windows 10 Enterprise
- Azure Active Directory Premium
- Microsoft Intune (or other MDM service)
- Office 365 ProPlus
- Microsoft Store for Business account
- Windows 10 Subscription Activation (optional

#### Steps:

- Register devices
- Assign a profile of settings
- Ship the device to the user



**D¢LL**EMC

### Windows Autopilot Provisioning Demo Video



**D¢LL**EMC













### Resources

#### External:

- Dell EMC InFocus (Colin Sainsbury Articles)
  - How to Modernize Your PC Management Approach
  - Windows 10 Migration: Should You Shift Left, or Right?
  - Windows 10 Migration: It's All About the Apps
- Keep up to date with Modern EUC Blog (Follow on Twitter @moderneuc)
- New Modern Provisioning End User Experience Videos (Silent):
  - Windows Autopilot / Intune: https://youtu.be/dhABzDnhU-c
  - Workspace One: <a href="https://youtu.be/HYCzhm8hf0o">https://youtu.be/HYCzhm8hf0o</a>
  - Dell Provisioning with VMware WS1 Video:

18 DELLEMC



**Dell - Internal Use - Confidential** 

9