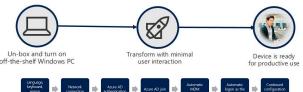

#### Steps:

- Register devices
- Assign a profile of settings
- Ship the device to the user

**D¢LL**EMC