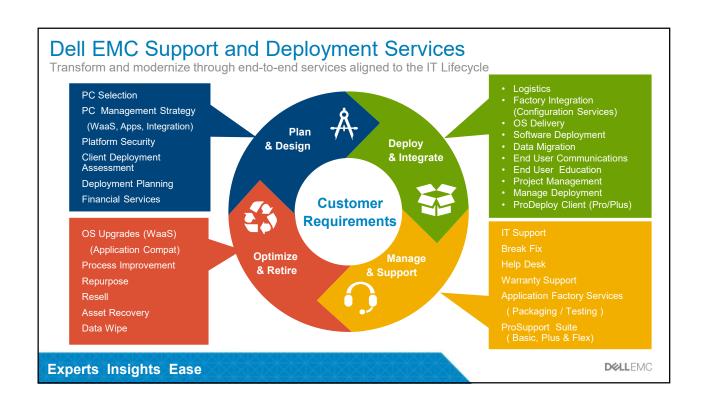

### Windows AutoPilot

Modern Provisioning: Collection of the technologies used to set up and pre-configure new devices or reset existing devices in order to get them ready for productive use.

Windows Autopilot refers to the registration of devices into Microsoft Dashboard

#### **Benefits:**

- No need for IT to touch the devices
- Little to no infrastructure to manage,
- Simple process for users
- Integration in the supply chain

#### Key technologies:

- Windows AutoPilot deployment service Azure Active Directory Microsoft Intune (Other MDM/MAM supported)
- Office 365 ProPlus

#### Requirements:

- Windows 10 version 1703 (with July cumulative update) Windows 10 S, Windows 10 Pro, Windows 10 Education, Windows 10 Enterprise
- Azure Active Directory Premium
- Microsoft Intune (or other MDM service)
- Office 365 ProPlus
- Microsoft Store for Business account
- Windows 10 Subscription Activation (optional

#### Steps:

- Register devices
- Assign a profile of settings
- Ship the device to the user

**D¢LL**EMC