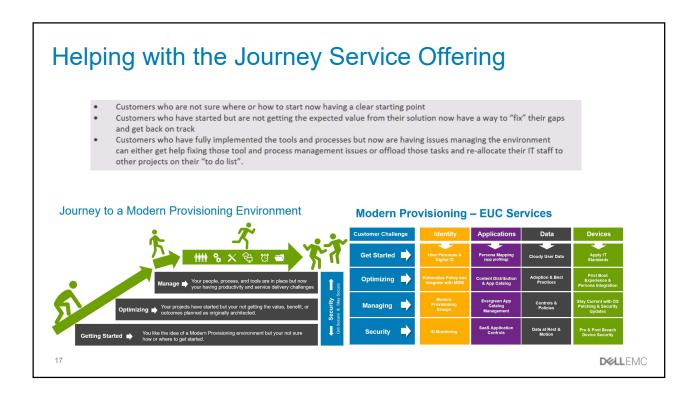

### Windows AutoPilot

Modern Provisioning: Collection of the technologies used to set up and pre-configure new devices or reset existing devices in order to get them ready for productive use.

Windows Autopilot refers to the registration of devices into Microsoft Dashboard

### Resources

#### External:

- Dell EMC InFocus (Colin Sainsbury Articles)
  - How to Modernize Your PC Management Approach
  - Windows 10 Migration: Should You Shift Left, or Right?
  - Windows 10 Migration: It's All About the Apps
- Keep up to date with Modern EUC Blog (Follow on Twitter @moderneuc)
- New Modern Provisioning End User Experience Videos (Silent):
  - Windows Autopilot / Intune: https://youtu.be/dhABzDnhU-c
  - Workspace One: <a href="https://youtu.be/HYCzhm8hf0o">https://youtu.be/HYCzhm8hf0o</a>
  - Dell Provisioning with VMware WS1 Video: