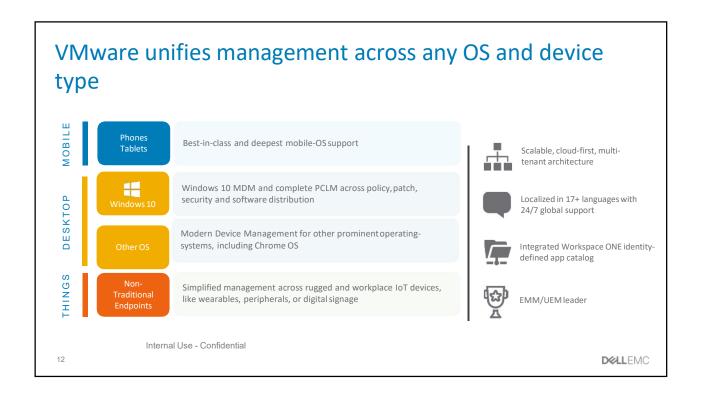

- No need for IT to touch the devices
- Little to no infrastructure to manage,
- Simple process for users
- Integration in the supply chain

#### Key technologies:

- Windows AutoPilot deployment service Azure Active Directory Microsoft Intune (Other MDM/MAM supported)
- Office 365 ProPlus

#### Requirements:

- Windows 10 version 1703 (with July cumulative update) Windows 10 S, Windows 10 Pro, Windows 10 Education, Windows 10 Enterprise
- Azure Active Directory Premium
- Microsoft Intune (or other MDM service)
- Office 365 ProPlus
- Microsoft Store for Business account
- Windows 10 Subscription Activation (optional

#### Steps:

- Register devices
- Assign a profile of settings
- Ship the device to the user



**D¢LL**EMC

### Windows Autopilot Provisioning Demo Video



**D¢LL**EMC













### Resources

#### External:

- Dell EMC InFocus (Colin Sainsbury Articles)
  - How to Modernize Your PC Management Approach
  - Windows 10 Migration: Should You Shift Left, or Right?
  - Windows 10 Migration: It's All About the Apps
- Keep up to date with Modern EUC Blog (Follow on Twitter @moderneuc)
- New Modern Provisioning End User Experience Videos (Silent):
  - Windows Autopilot / Intune: https://youtu.be/dhABzDnhU-c
  - Workspace One: <a href="https://youtu.be/HYCzhm8hf0o">https://youtu.be/HYCzhm8hf0o</a>
  - Dell Provisioning with VMware WS1 Video:

18 DELLEMC



**Dell - Internal Use - Confidential** 

9