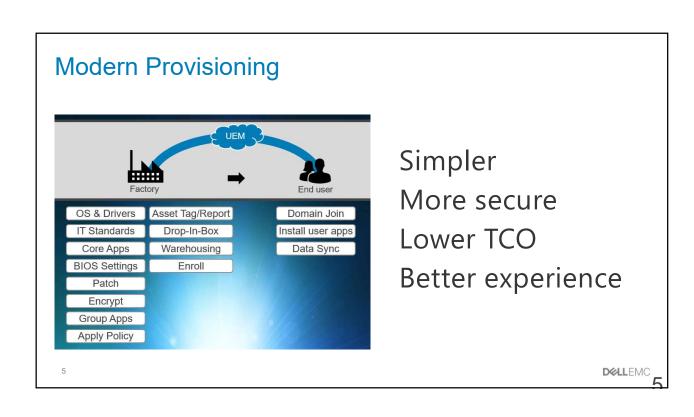

### Windows AutoPilot

Modern Provisioning: Collection of the technologies used to set up and pre-configure new devices or reset existing devices in order to get them ready for productive use.

Windows Autopilot refers to the registration of devices into Microsoft Dashboard

#### **Benefits:**

- No need for IT to touch the devices
- Little to no infrastructure to manage,
- Simple process for users
- Integration in the supply chain

#### Steps:

- Register devices
- Assign a profile of settings
- Ship the device to the user

**D¢LL**EMC