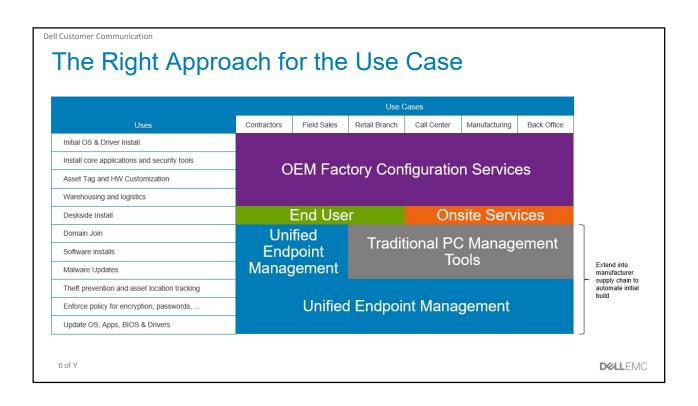

# Modern Device Management Modern Provisioning

**November 29, 2018** 

Presented by:





Jorge Pereira
EUC Solutions Principal

Michael Ralph Services Sales Executiv

Dell EMC Support and Deployment Services



## Today's Topic

- 1)Getting to Windows 10
- 2)Keeping Windows 10 current
- 3)Modern Provisioning
  - Windows Autopilot
  - Workspace One

The Journey to Modern EUC



D&LLEMC

2











## Modern Device Management





#### Modern IT

- Multiple Devices
- User and Business Owned
- Cloud Managed & SaaS Apps
- Automated
- Proactive
- Self-Service



Simpler
More secure
Lower TCO
Better experience



**D¢LL**EMC

**Dell - Internal Use - Confidential** 

4

### Windows AutoPilot

Modern Provisioning: Collection of the technologies used to set up and pre-configure new devices or reset existing devices in order to get them ready for productive use.

Windows Autopilot refers to the registration of devices into Microsoft Dashboard

#### **Benefits:**

- No need for IT to touch the devices
- Little to no infrastructure to manage,
- Simple process for users
- Integration in the supply chain

#### Key technologies:

- Windows AutoPilot deployment service Azure Active Directory M